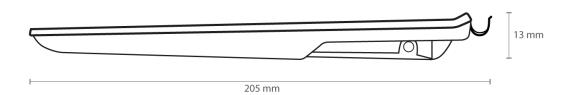

## **TECHNICAL DATA**

| General data      |                                                                                                  |
|-------------------|--------------------------------------------------------------------------------------------------|
| Dimensions        | 280 $\times$ 205 $\times$ 13 - 23 mm (H $\times$ W $\times$ T), with fold-out stand 85 mm height |
| Casing colours    | Upper shell: RAL 7021, black-grey<br>Lower shell: RAL 9010, pure white                           |
| Cable port        | Micro-USB (with strain relief) to 2x USB-B (Y-cable)                                             |
| Cable length      | Approx. 2,7 meters                                                                               |
| Power consumption | 1.250 mA at 4,75 – 5,25 V DC                                                                     |
| Power supply      | USB, optionally available USB power adapter (2.1 A, 5 V)                                         |
| Status-LED        | 2 coloured and freely programmable LEDs                                                          |
| Stand             | VESA-Stand size: 75x75mm, thermoplastic screws Diameter: 3mm, max. penetration depth: 6,5mm      |
| Weight            | Approx. 850 grams (incl. cable)                                                                  |
| Warranty          | 2 years, optional extension up to 5 years.                                                       |
| Country of origin | Germany                                                                                          |