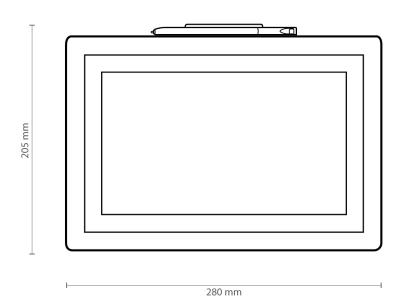

## **TECHNICAL DATA**

| General data      |                                                                                                  |
|-------------------|--------------------------------------------------------------------------------------------------|
| Dimensions        | 280 $\times$ 205 $\times$ 13 - 23 mm (H $\times$ W $\times$ T), with fold-out stand 85 mm height |
| Casing colours    | Upper shell: RAL 7021, black-grey<br>Lower shell: RAL 9010, pure white                           |
| Cable port        | Micro-USB (with strain relief) to 2x USB-B (Y-cable)                                             |
| Cable length      | Approx. 2,7 meters                                                                               |
| Power consumption | 1.250 mA at 4,75 – 5,25 V DC                                                                     |
| Power supply      | USB, optionally available USB power adapter (2.1 A, 5 V)                                         |
| Status-LED        | 2 coloured and freely programmable LEDs                                                          |
| Stand             | VESA-Stand size: 75x75mm, thermoplastic screws Diameter: 3mm, max. penetration depth: 6,5mm      |
| Weight            | Approx. 850 grams (incl. cable)                                                                  |
| Warranty          | 2 years, optional extension up to 5 years.                                                       |
| Country of origin | Germany                                                                                          |